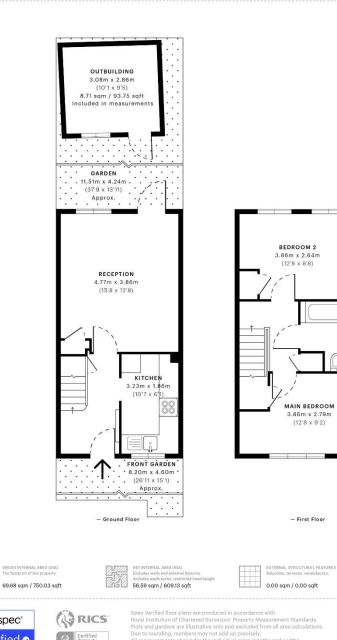

This bright & airy home features a private South facing rear garden, it has a well-constructed garden cabin with power & lighting, making it possible to convert into an office, there is off-road-parking for one car, and free street parking. The house also boasts ample storage space, with an external cupboard to the front of the house, a large loft space, and under-stairs storage.

The accommodation comprises two double bedrooms each with a fitted wardrobe cupboard, a modern three-piece bathroom suite, a separate fitted kitchen, and a large lounge/ dining room with door leading onto the private garden. The property is fully double glazed and has a gas central heating system with a combi-boiler.