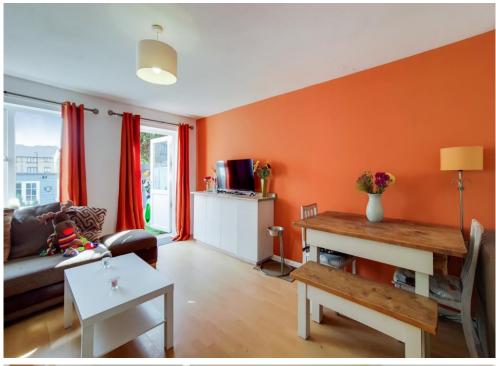

The accommodation comprises two double bedrooms each with a fitted wardrobe cupboard, a modern three-piece bathroom suite, a separate fitted kitchen, and a large lounge/ dining room with door leading onto the private garden. The property is fully double glazed and has a gas central heating system with a combi-boiler.