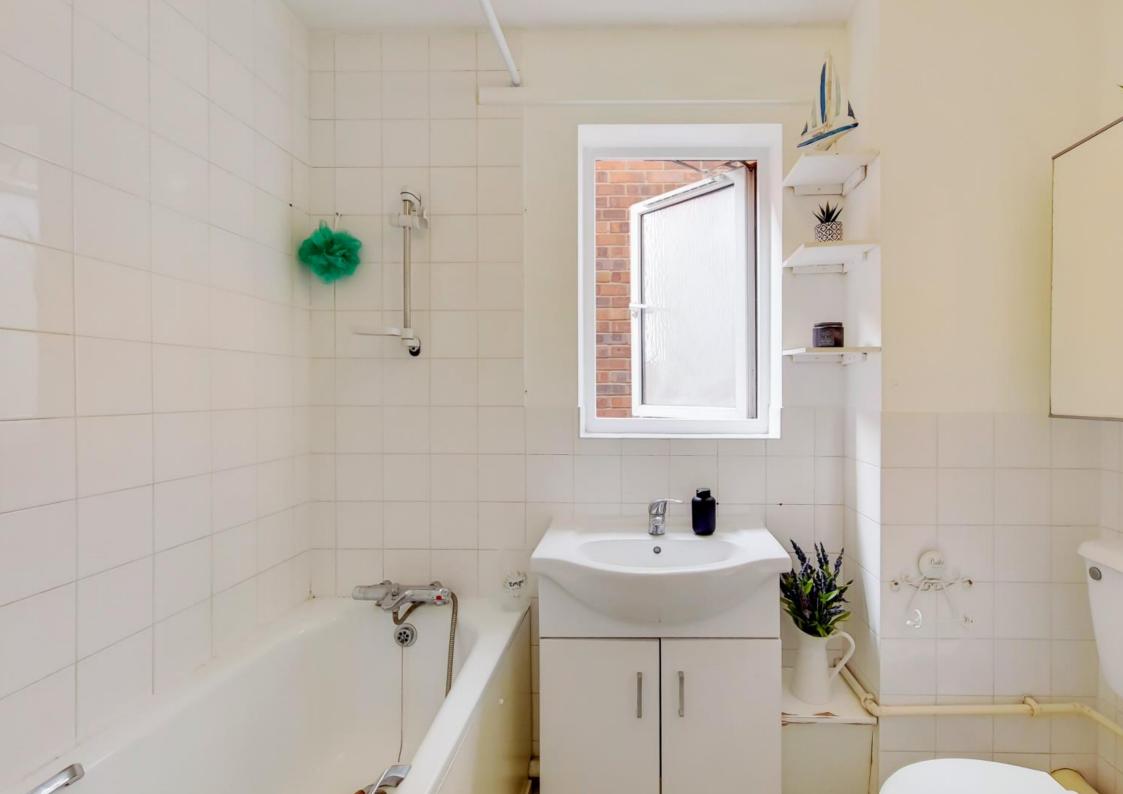

The accommodation comprises two double bedrooms each with a fitted wardrobe cupboard, a modern three-piece bathroom suite, a separate fitted kitchen, and a large lounge/ dining room with door leading onto the private garden. The property is fully double glazed and has a gas central heating system with a combi-boiler.