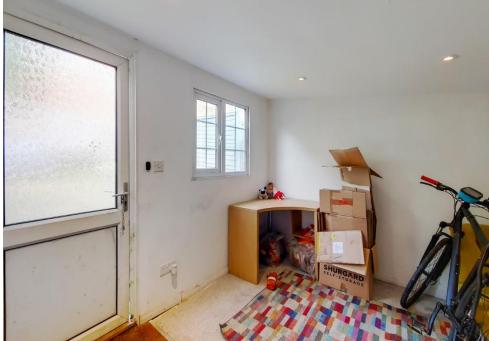

This bright & airy home features a private South facing rear garden, it has a well-constructed garden cabin with power & lighting, making it possible to convert into an office, there is off-road-parking for one car, and free street parking. The house also boasts ample storage space, with an external cupboard to the front of the house, a large loft space, and under-stairs storage.