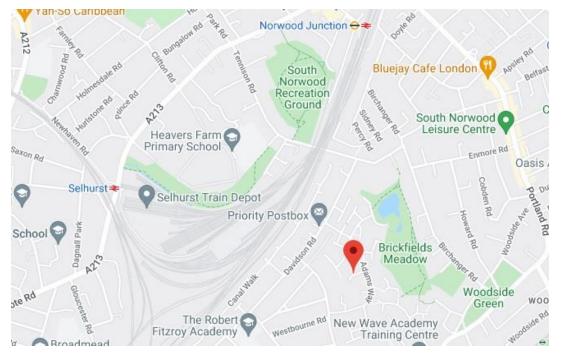

A smartly presented two double bedroom end-of-terrace house, situated within this quiet cul-de-sac setting, conveniently located only 0.6 miles from Norwood Junction, 0.4 miles from Blackhorse Lane Tram stop, and moments from the 410 & 197 bus routes.

Furthermore, this property sits moments from the open green spaces of Brickfields Meadow & Ashburton Park, and a short walk to a wide range of local shops and amenities. In our opinion, this property would make an excellent first time buy.