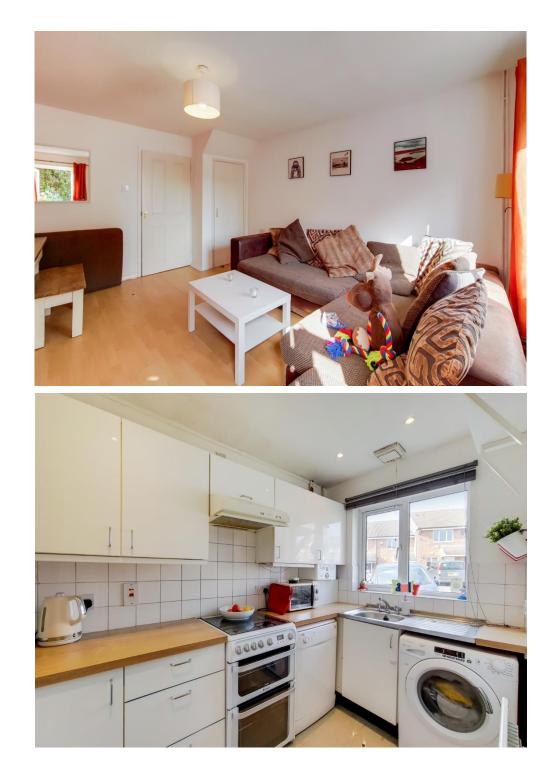

The accommodation comprises two double bedrooms each with a fitted wardrobe cupboard, a modern three-piece bathroom suite, a separate fitted kitchen, and a large lounge/ dining room with door leading onto the private garden. The property is fully double glazed and has a gas central heating system with a combi-boiler.