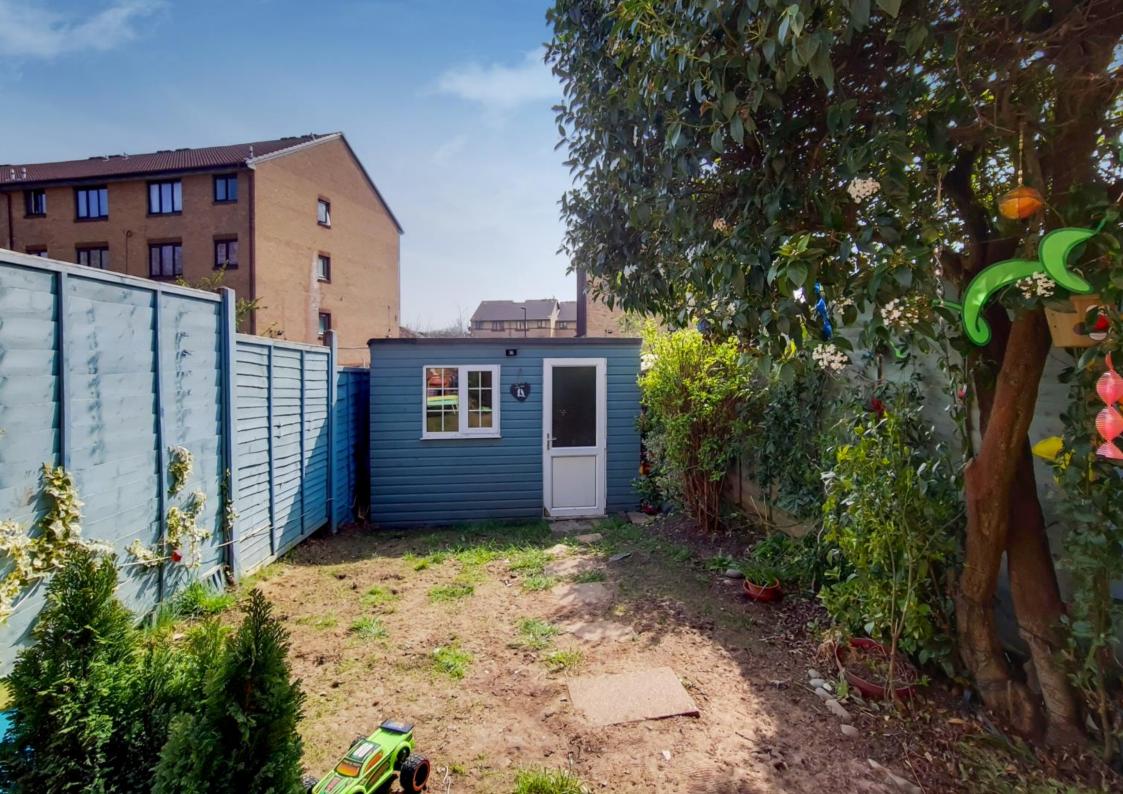

This bright & airy home features a private South facing rear garden, it has a well-constructed garden cabin with power & lighting, making it possible to convert into an office, there is off-road-parking for one car, and free street parking. The house also boasts ample storage space, with an external cupboard to the front of the house, a large loft space, and under-stairs storage.