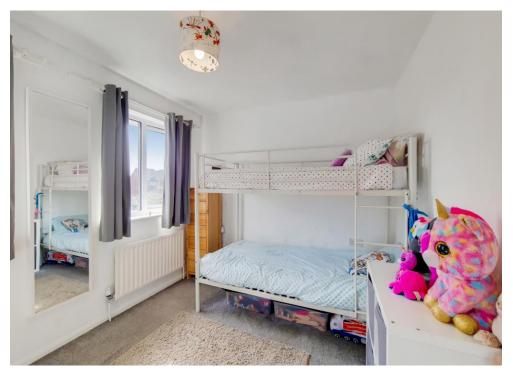

The accommodation comprises two double bedrooms each with a fitted wardrobe cupboard, a modern three-piece bathroom suite, a separate fitted kitchen, and a large lounge/ dining room with door leading onto the private garden. The property is fully double glazed and has a gas central heating system with a combi-boiler.