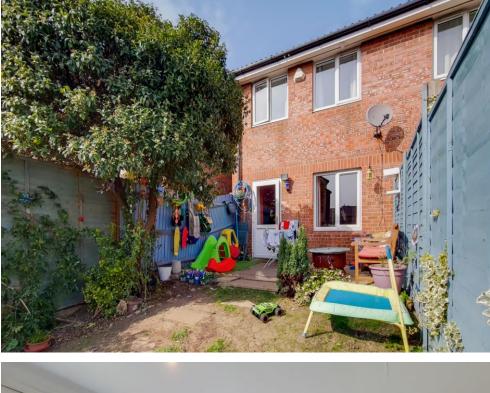

This bright & airy home features a private South facing rear garden, it has a well-constructed garden cabin with power & lighting, making it possible to convert into an office, there is off-road-parking for one car, and free street parking. The house also boasts ample storage space, with an external cupboard to the front of the house, a large loft space, and under-stairs storage.

Furthermore, this property sits moments from the open green spaces of Brickfields Meadow & Ashburton Park, and a short walk to a wide range of local shops and amenities. In our opinion, this property would make an excellent first time buy.