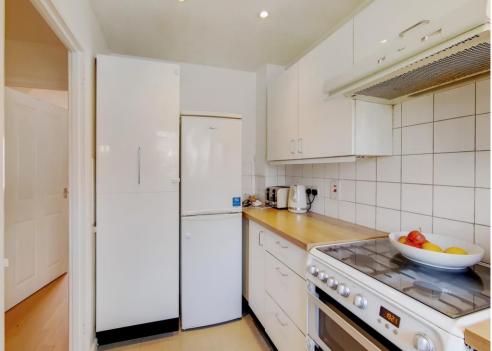

The accommodation comprises two double bedrooms each with a fitted wardrobe cupboard, a modern three-piece bathroom suite, a separate fitted kitchen, and a large lounge/ dining room with door leading onto the private garden. The property is fully double glazed and has a gas central heating system with a combi-boiler.